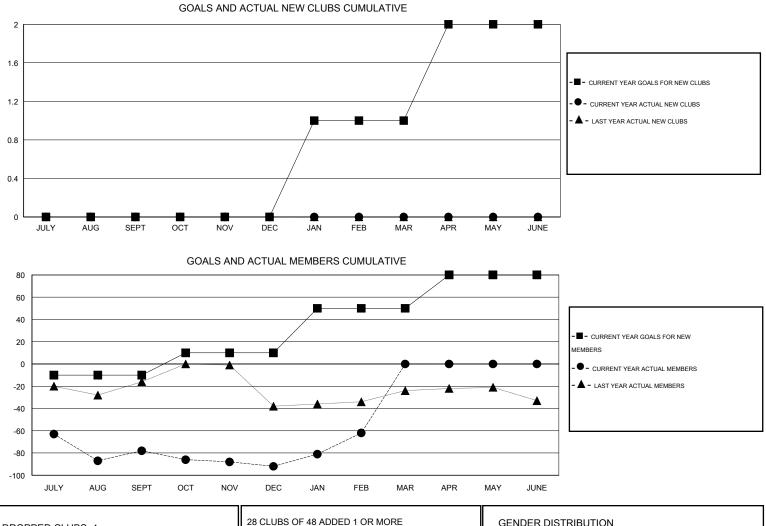

## LOCATION MASSACHUSETTS

| GMT: ED               | LECIUS |                  |           | LOCATIO          | MASSACH          | USETTS                |                    |                                     |                    | GMT CA 1         |  |
|-----------------------|--------|------------------|-----------|------------------|------------------|-----------------------|--------------------|-------------------------------------|--------------------|------------------|--|
|                       |        |                  | Clubs     |                  |                  |                       |                    | Members                             |                    |                  |  |
| RESULTS FOR 2015-2016 |        |                  |           |                  |                  | RESULTS FOR 2015-2016 |                    |                                     |                    |                  |  |
| QUARTER               |        | NEW CLUB<br>GOAL | NEW CLUBS | DROPPED<br>CLUBS | NET<br>GAIN/LOSS | QUARTER               | NEW MEMBER<br>GOAL | CHARTER AND<br>NEW MEMBERS<br>ADDED | DROPPED<br>MEMBERS | NET<br>GAIN/LOSS |  |
| JULY/AUG/SEI          | PT     | 0                | 0         | 1                | -1               | JULY/AUG/SEPT         | -10                | 40                                  | 118                | -78              |  |
| OCT/NOV/DEC           | c      | 0                | 0         | 0                | 0                | OCT/NOV/DEC           | 20                 | 28                                  | 42                 | -14              |  |
| JAN/FEB/MAR           |        | 1                | 0         | 0                | 0                | JAN/FEB/MAR           | 40                 | 44                                  | 14                 | 30               |  |
| APR/MAY/JUN           | IE     | 1                | 0         | 0                | 0                | APR/MAY/JUNE          | 30                 | 0                                   | 0                  | 0                |  |